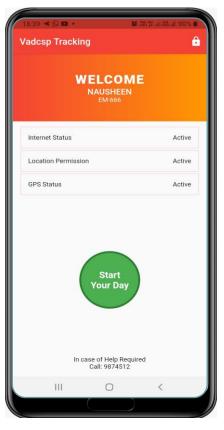

## Centralize Attendance

Centralized **Attendance** Management system

**Real Time Attendance** 

With GPS Locations

- Employees can mark attendance by Mobile App, Office biometric, Upload Excel & Manual Marking.
- Leave Application and **Approval System**
- ✓ Leave Status Management
- ✓ Full Facility of defining Employee timings, Week off leave structure & many more.

Mobile App (With GPS Location) (Bito Technologies